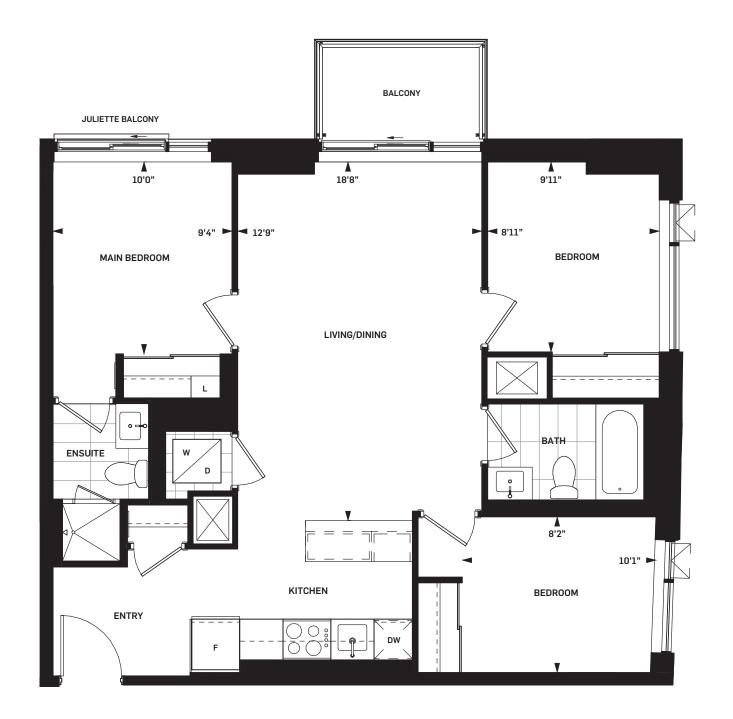

## DANIELS ON

MILAN 3B-C | 3 BEDROOM

| SUITE AREA   | 946 sq.ft.       |
|--------------|------------------|
| OUTDOOR AREA | 39 - 40 sq.ft.   |
| TOTAL AREA   | 985 - 986 sq.ft. |

Drawings are not to scale. All areas and stated room dimensions are approximate. Note: Actual usable floor space may vary from the stated floor area. Floor area is measured in accordance with the HCRA directive on floor area calculations. Size and location of windows may vary. The purchaser acknowledges that the actual unit purchased may be a reversed mirror layout of the plan shown. Outdoor area will vary depending on unit location within the building. Illustration is artist's concept. E. & O. E. Please speak with a Sales Representative for details.