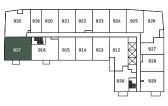

## DANIELS ON

MILAN 3B-C | 3 BEDROOM

| SUITE AREA   | 946 sq.ft.       |
|--------------|------------------|
| OUTDOOR AREA | 39 - 40 sq.ft.   |
| TOTAL AREA   | 985 - 986 sq.ft. |





Drawings are not to scale. All areas and stated room dimensions are approximate. Note: Actual usable floor space may vary from the stated floor area. Floor area is measured in accordance with the HCRA directive on floor area calculations. Size and location of windows may vary. The purchaser acknowledges that the actual unit purchased may be a reversed mirror layout of the plan shown. Outdoor area will vary depending on unit location within the building. Illustration is artist's concept. E. & O. E. Please speak with a Sales Representative for details.



Ν A

LEVEL 09 & 10