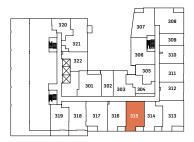

## DANIELS ON SOUTH TOWER

BOWDEN 2B-K | 2 BEDROOM

| SUITE AREA   | 693 sq.ft |
|--------------|-----------|
| OUTDOOR AREA | 38 sq.ft  |
| TOTAL AREA   | 731 sq.ft |

WHOLE LIFE **CARBON IMPACT** 77 tonnes CO<sub>2</sub>

Daniels

love where you live

Terrace on Level 2 SUITE AREA: 693 sq ft OUTDOOR AREA: 33 sq ft TOTAL AREA: 726 sq ft

Drawings are not to scale. All areas and stated room dimensions are approximate. Note: Actual usable floor space may vary from the stated floor area. Floor area is measured in accordance with the HCRA directive on floor area calculations. Size and location of windows may vary. The purchaser acknowledges that the actual unit purchased may be a reversed mirror layout of the plan shown. Outdoor area will vary depending on unit location within the building. Illustration is artist's concept. E. & O. E. Please speak with a Sales Representative for details.