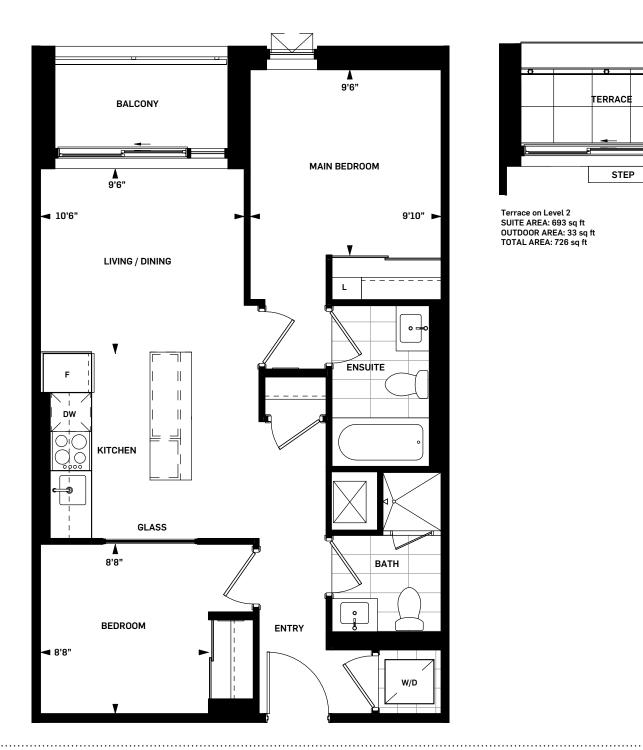

## DANIELS ON SOUTH TOWER

BOWDEN 2B-K | 2 BEDROOM

| SUITE AREA   | 693 sq.ft |
|--------------|-----------|
| OUTDOOR AREA | 38 sq.ft  |
| TOTAL AREA   | 731 sq.ft |

WHOLE LIFE **CARBON IMPACT** 77 tonnes CO<sub>2</sub>

Daniels

love where you live

Terrace on Level 2 SUITE AREA: 693 sq ft OUTDOOR AREA: 33 sq ft TOTAL AREA: 726 sq ft

Drawings are not to scale. All areas and stated room dimensions are approximate. Note: Actual usable floor space may vary from the stated floor area. Floor area is measured in accordance with the HCRA directive on floor area calculations. Size and location of windows may vary. The purchaser acknowledges that the actual unit purchased may be a reversed mirror layout of the plan shown. Outdoor area will vary depending on unit location within the building. Illustration is artist's concept. E. & O. E. Please speak with a Sales Representative for details.