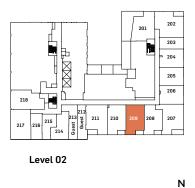

q.ft  |
| TOTAL AREA   | 731 sq.ft |

WHOLE LIFE **CARBON IMPACT** 77 tonnes CO<sub>2</sub>

Daniels

love where you live





Terrace on Level 2 SUITE AREA: 693 sq ft OUTDOOR AREA: 33 sq ft TOTAL AREA: 726 sq ft

Drawings are not to scale. All areas and stated room dimensions are approximate. Note: Actual usable floor space may vary from the stated floor area. Floor area is measured in accordance with the HCRA directive on floor area calculations. Size and location of windows may vary. The purchaser acknowledges that the actual unit purchased may be a reversed mirror layout of the plan shown. Outdoor area will vary depending on unit location within the building. Illustration is artist's concept. E. & O. E. Please speak with a Sales Representative for details.



Level 05



Level 04







 $\bigcirc$