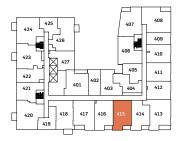

## DANIELS ON SOUTH TOWER

BOWDEN 2B-K | 2 BEDROOM

| SUITE AREA   | 693 sq.ft |
|--------------|-----------|
| OUTDOOR AREA | 38 sq.ft  |
| TOTAL AREA   | 731 sq.ft |

WHOLE LIFE **CARBON IMPACT** 77 tonnes CO<sub>2</sub>

Daniels

love where you live

Terrace on Level 2 SUITE AREA: 693 sq ft OUTDOOR AREA: 33 sq ft TOTAL AREA: 726 sq ft

Drawings are not to scale. All areas and stated room dimensions are approximate. Note: Actual usable floor space may vary from the stated floor area. Floor area is measured in accordance with the HCRA directive on floor area calculations. Size and location of windows may vary. The purchaser acknowledges that the actual unit purchased may be a reversed mirror layout of the plan shown. Outdoor area will vary depending on unit location within the building. Illustration is artist's concept. E. & O. E. Please speak with a Sales Representative for details.