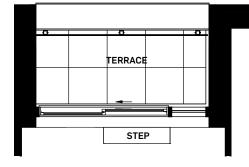

Daniels

love where you live

Terrace on Level 2 SUITE AREA: 693 sq ft OUTDOOR AREA: 33 sq ft TOTAL AREA: 726 sq ft

Drawings are not to scale. All areas and stated room dimensions are approximate. Note: Actual usable floor space may vary from the stated floor area. Floor area is measured in accordance with the HCRA directive on floor area calculations. Size and location of windows may vary. The purchaser acknowledges that the actual unit purchased may be a reversed mirror layout of the plan shown. Outdoor area will vary depending on unit location within the building. Illustration is artist's concept. E. & O. E. Please speak with a Sales Representative for details.