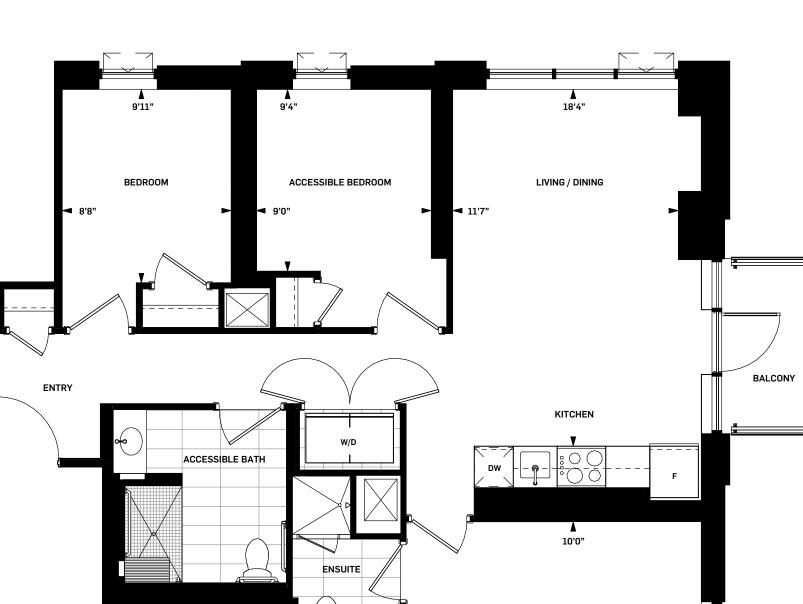

## DANIELS ON **PARLIAMENT SOUTH TOWER**

HAWTHORN3B-M ADP | 3 BEDROOMSUITE AREA1098 sq.ft.OUTDOOR AREA44 sq.ft.TOTAL AREA1142 sq.ft.

Daniels

love where you live

ò

Drawings are not to scale. All areas and stated room dimensions are approximate. Note: Actual usable floor space may vary from the stated floor area. Floor area is measured in accordance with the HCRA directive on floor area calculations. Size and location of windows may vary. The purchaser acknowledges that the actual unit purchased may be a reversed mirror layout of the plan shown. Outdoor area will vary depending on unit location within the building. Illustration is artist's concept. E. & O. E. Please speak with a Sales Representative for details.

11'5"

MAIN BEDROOM

N ()