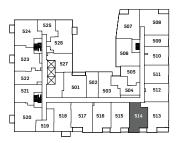

## DANIELS ON **PARLIAMENT SOUTH TOWER**

## HOGARTH 1BD-G | 1 BEDROOM + DEN

SUITE AREA647 sq.ft.OUTDOOR AREA38 sq.ft.TOTAL AREA685 sq.ft.





Terrace on Level 2 SUITE AREA: 647 sq ft OUTDOOR AREA: 33 sq ft TOTAL AREA: 680 sq ft



Drawings are not to scale. All areas and stated room dimensions are approximate. Note: Actual usable floor space may vary from the stated floor area. Floor area is measured in accordance with the HCRA directive on floor area calculations. Size and location of windows may vary. The purchaser acknowledges that the actual unit purchased may be a reversed mirror layout of the plan shown. Outdoor area will vary depending on unit location within the building. Illustration is artist's concept. E. & O. E. Please speak with a Sales Representative for details.



Level 05



Level 04







N