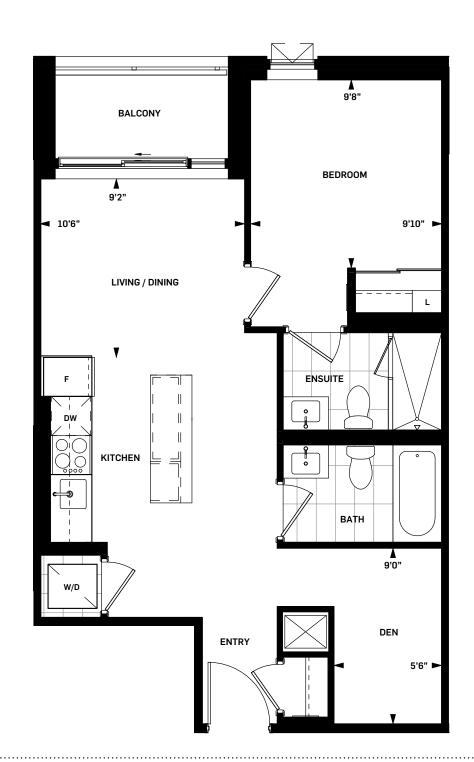

## HOGARTH 1BD-G | 1 BEDROOM + DEN

SUITE AREA647 sq.ft.OUTDOOR AREA38 sq.ft.TOTAL AREA685 sq.ft.

Terrace on Level 2 SUITE AREA: 647 sq ft OUTDOOR AREA: 33 sq ft TOTAL AREA: 680 sq ft

Drawings are not to scale. All areas and stated room dimensions are approximate. Note: Actual usable floor space may vary from the stated floor area. Floor area is measured in accordance with the HCRA directive on floor area calculations. Size and location of windows may vary. The purchaser acknowledges that the actual unit purchased may be a reversed mirror layout of the plan shown. Outdoor area will vary depending on unit location within the building. Illustration is artist's concept. E. & O. E. Please speak with a Sales Representative for details.