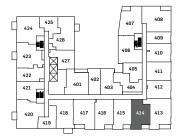

ANIELS ON **PARLIAMENT SOUTH TOWER**

## HOGARTH 1BD-G | 1 BEDROOM + DEN

SUITE AREA647 sq.ft.OUTDOOR AREA38 sq.ft.TOTAL AREA685 sq.ft.





Terrace on Level 2 SUITE AREA: 647 sq ft OUTDOOR AREA: 33 sq ft TOTAL AREA: 680 sq ft



Drawings are not to scale. All areas and stated room dimensions are approximate. Note: Actual usable floor space may vary from the stated floor area. Floor area is measured in accordance with the HCRA directive on floor area calculations. Size and location of windows may vary. The purchaser acknowledges that the actual unit purchased may be a reversed mirror layout of the plan shown. Outdoor area will vary depending on unit location within the building. Illustration is artist's concept. E. & O. E. Please speak with a Sales Representative for details.



Level 05



Level 04







N