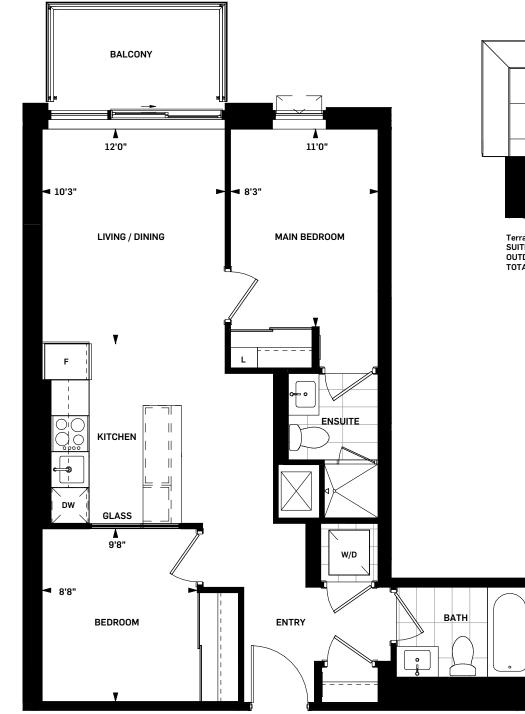

## DANIELS ON **PARLIAMENT** SOUTH TOWER

SPARKHALL 2B-U | 2 BEDROOM

SUITE AREA740 sq.ft.OUTDOOR AREA52 sq.ft.TOTAL AREA792 sq.ft.

WHOLE LIFE CARBON IMPACT 82 tonnes CO<sub>2</sub>

Daniels

love where you live

Terrace on Level 3 SUITE AREA: 740 sq ft OUTDOOR AREA: 99 sq ft TOTAL AREA: 839 sq ft

Drawings are not to scale. All areas and stated room dimensions are approximate. Note: Actual usable floor space may vary from the stated floor area. Floor area is measured in accordance with the HCRA directive on floor area calculations. Size and location of windows may vary. The purchaser acknowledges that the actual unit purchased may be a reversed mirror layout of the plan shown. Outdoor area will vary depending on unit location within the building. Illustration is artist's concept. E. & O. E. Please speak with a Sales Representative for details.