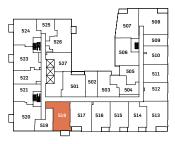

DROOM

SUITE AREA740 sq.ft.OUTDOOR AREA52 sq.ft.TOTAL AREA792 sq.ft.

WHOLE LIFE CARBON IMPACT 82 tonnes CO<sub>2</sub>

Daniels

love where you live



Terrace on Level 3 SUITE AREA: 740 sq ft OUTDOOR AREA: 99 sq ft TOTAL AREA: 839 sq ft

Drawings are not to scale. All areas and stated room dimensions are approximate. Note: Actual usable floor space may vary from the stated floor area. Floor area is measured in accordance with the HCRA directive on floor area calculations. Size and location of windows may vary. The purchaser acknowledges that the actual unit purchased may be a reversed mirror layout of the plan shown. Outdoor area will vary depending on unit location within the building. Illustration is artist's concept. E. & O. E. Please speak with a Sales Representative for details.









Level 04



N

Level 03