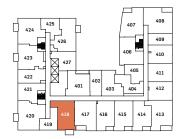

M

SUITE AREA740 sq.ft.OUTDOOR AREA52 sq.ft.TOTAL AREA792 sq.ft.

WHOLE LIFE CARBON IMPACT 82 tonnes CO<sub>2</sub>

Daniels

love where you live



Terrace on Level 3 SUITE AREA: 740 sq ft OUTDOOR AREA: 99 sq ft TOTAL AREA: 839 sq ft

Drawings are not to scale. All areas and stated room dimensions are approximate. Note: Actual usable floor space may vary from the stated floor area. Floor area is measured in accordance with the HCRA directive on floor area calculations. Size and location of windows may vary. The purchaser acknowledges that the actual unit purchased may be a reversed mirror layout of the plan shown. Outdoor area will vary depending on unit location within the building. Illustration is artist's concept. E. & O. E. Please speak with a Sales Representative for details.









Level 04



N

Level 03