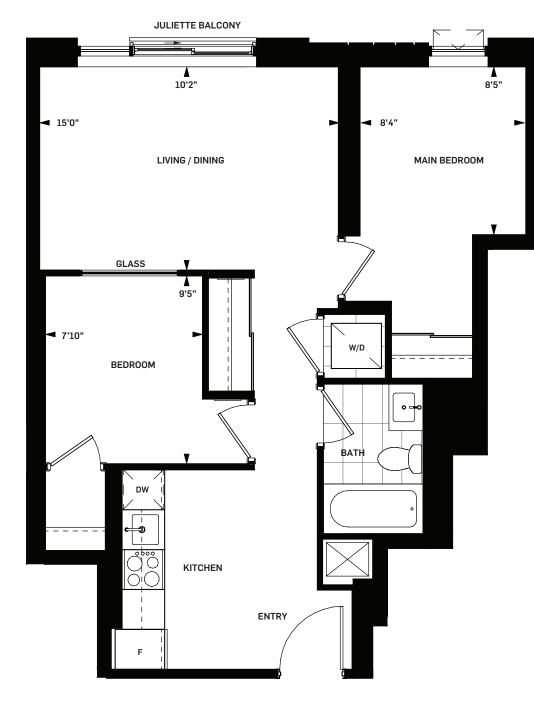

## DANIELS ON **PARLIAMENT SOUTH TOWER**

**HOWIE** 2B-G | 2 BEDROOM

SUITE AREA

tonnes CO<sub>2</sub>

Daniels

love where you live™

684 sq.ft.

Drawings are not to scale. All areas and stated room dimensions are approximate. Note: Actual usable floor space may vary from the stated floor area. Floor area is measured in accordance with the HCRA directive on floor area calculations. Size and location of windows may vary. The purchaser acknowledges that the actual unit purchased may be a reversed mirror layout of the plan shown. Outdoor area will vary depending on unit location within the building. Illustration is artist's concept. E. & O. E. Please speak with a Sales Representative for details.