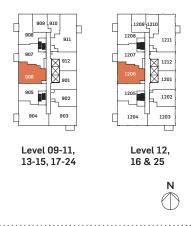

## DANIELS ON **PARLIAMENT SOUTH TOWER**

**HOWIE** 2B-G | 2 BEDROOM

SUITE AREA

tonnes CO<sub>2</sub>

Daniels

love where you live™

684 sq.ft.

Drawings are not to scale. All areas and stated room dimensions are approximate. Note: Actual usable floor space may vary from the stated floor area. Floor area is measured in accordance with the HCRA directive on floor area calculations. Size and location of windows may vary. The purchaser acknowledges that the actual unit purchased may be a reversed mirror layout of the plan shown. Outdoor area will vary depending on unit location within the building. Illustration is artist's concept. E. & O. E. Please speak with a Sales Representative for details.